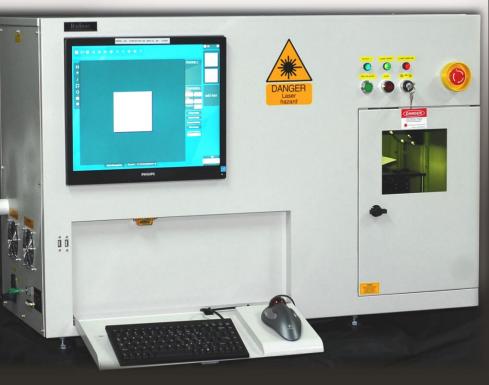

#### Extremely User-friendly, Easy to use user interface

With Life image overlay

Easy to set laser perimeters

Completed After Acid Rinse

- High power laser system enables the complete decapsulation on IC packages to the exposure of Cu, Al, Au without damaging them.
- High efficient laser enables partial decap to silicon die surface for acid or chemical clean-up operations when post electrical verification required
- Isolated sample room to prevent cross contamination to other equipment parts to improve operational life span
- High resolution real time video during laser decap process
- Competitive function and cost performance!

- \*Easy to learn and use
- \*Start Decaping on the same day it is installed

\*Overlay Image can be adjusted transparency, image zoom, image rotation & offsets.

- \* No Damage Wires
- \* On Copper, Gold /Silver Wires
- \* Leave100microns of compound on die surface for final acid rinse

**Specification** 

Laser Details:

Laser Type

Frequency

Laser Lens Air Cooled

Class Safety:

Fume and Dust

Control Unit:

System size: Optics

Zoom Lens

Focus Aid

**Optional:** Auto Stage

Life Image Software

Stage

Interlocks

Laser Quality

Scanning Galvo

Power Pulse Width

**High Quality Laser** 

9ns-200ns selectable

Class 1 Laser Safety

Safety interlocks on Doors

Fume and dust extractor

Laser Pointer focus Aid

Auto stepping XY Stage

1Khz-1Mhz

Air cooled 1064nm Fiber laser

Average output power 20watt

Pulse to pulse stability <3%

XY scanning mirror galvanometer

Laser center manual adjustable stage

Windows®-based ablation software

Image overlay for easy recipe setup

Inline Video observation with live preview

18x Large Optical Zoom: 8mm-140mm FOV

Easy touch screen user interface 1064mm X 700mm X 400mm

Air cooled integrated controller

F Theta Lens for 110mmX110mm substrate

Glass viewing window protects from laser radiation

center

All cad templates are defaulted from the center of the chuck

Distributors: