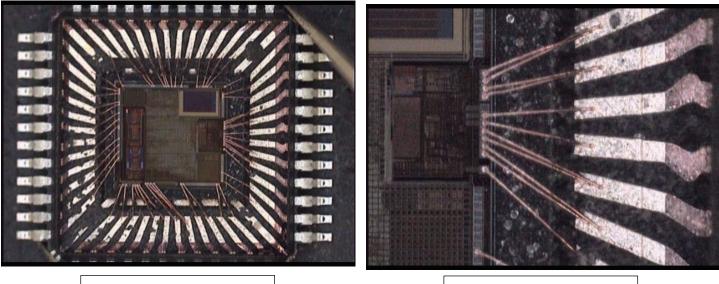

System size: Optics

Zoom Lens

Focus Aid

**Optional:** Auto Stage

Life Image Software

Stage

Interlocks

Laser Quality

F Theta Lens for 110mmX110mm substrate

Glass viewing window protects from laser radiation

center

All cad templates are defaulted from the center of the chuck

Distributors: