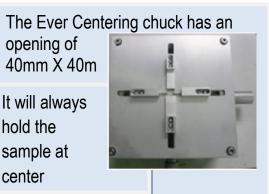

F Theta Lens for 110mmX110mm substrate

Glass viewing window protects from laser radiation

center

All cad templates are defaulted from the center of the chuck

Distributors: