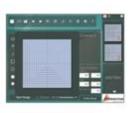

#### Extremely User-friendly, Easy to use user interface

With Life image overlay

Easy to set laser perimeters

Completed After Acid Rinse

- High power laser system enables the complete decapsulation on IC packages to the exposure of Cu, Al, Au without damaging them.
- High efficient laser enables partial decap to silicon die surface for acid or chemical clean-up operations when post electrical verification required
- Isolated sample room to prevent cross contamination to other equipment parts to improve operational life span
- High resolution real time video during laser decap process
- Competitive function and cost performance!