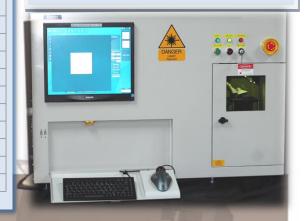

#### Extremely User-friendly, Easy to use user interface

With Life image overlay

Easy to set laser perimeters

Completed After Acid Rinse

- High power laser system enables the complete decapsulation on IC packages to the exposure of Cu, Al, Au without damaging them.
- High efficient laser enables partial decap to silicon die surface for acid or chemical clean-up operations when post electrical verification required
- Isolated sample room to prevent cross contamination to other equipment parts to improve operational life span
- High resolution real time video during laser decap process
- Competitive function and cost performance!

- \*Easy to learn and use
- \*Start Decaping on the same day it is installed

\*Overlay Image can be adjusted transparency, image zoom, image rotation & offsets.

- \* No Damage Wires
- \* On Copper, Gold /Silver Wires
- \* Leave100microns of compound on die surface for final acid rinse