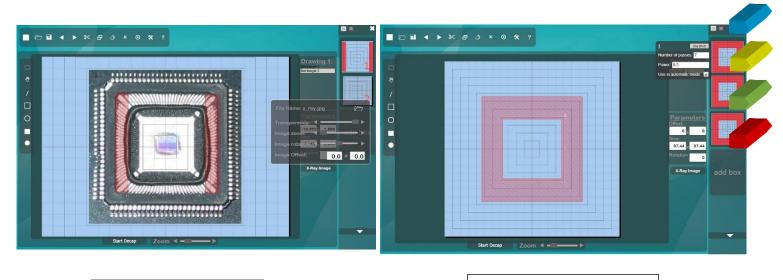

#### Extremely User-friendly, Easy to use user interface

With Life image overlay

Easy to set laser perimeters

Completed After Acid Rinse

- High power laser system enables the complete decapsulation on IC packages to the exposure of Cu, Al, Au without damaging them.
- High efficient laser enables partial decap to silicon die surface for acid or chemical clean-up operations when post electrical verification required
- Isolated sample room to prevent cross contamination to other equipment parts to improve operational life span
- High resolution real time video during laser decap process
- Competitive function and cost performance!

- \*Easy to learn and use
- \*Start Decaping on the same day it is installed

\*Overlay Image can be adjusted transparency, image zoom, image rotation & offsets.

- \* No Damage Wires
- \* On Copper, Gold /Silver Wires
- \* Leave100microns of compound on die surface for final acid rinse